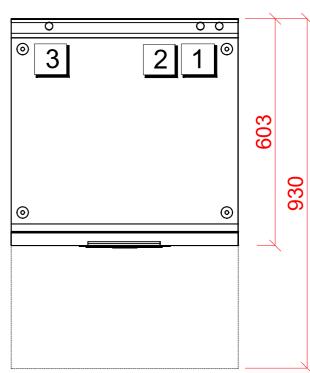

#### 1 Water

22mm CONNECTION VIA 2 METRE FLEXIBLE HOSE, FEMALE TERMINATION.

WATER SUPPLY 10 TO 60°C (0° TO 3° CLARK MAX) @ 0.6 TO 6.0 BAR MAX. INITIAL TANK FILL 10.8 LITRES.

RINSE WATER USAGE 2.0 LITRES PER CYCLE. MAX USAGE 120 LITRES PER HOUR.

## Other Services

RINSE AGENT HOSE - 2.5 METRE FLEXIBLE. DETERGENT HOSE - 2.5 METRE FLEXIBLE.