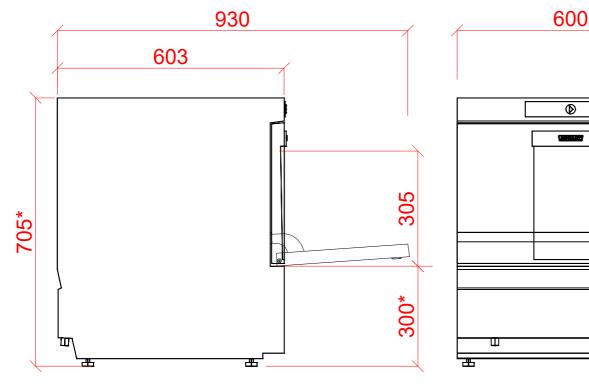

## Notes

APPROX WEIGHTS:

EMPTY: 50kg's WITH WATER: 72kg's

\* <u>= + 40mm</u>

PLOT SCALE: 1:10